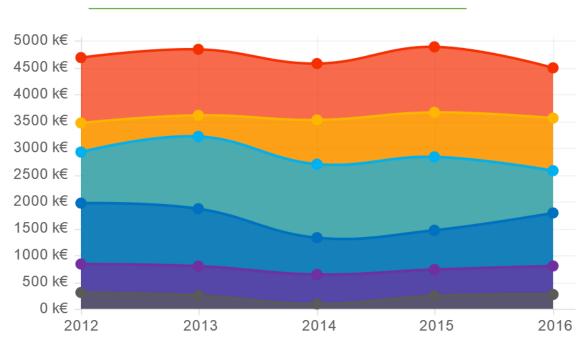

### Key Figures

2016:

Revenus : 4.490 k€

21% Technology transfer

22% European framework programs

18% Wallonia

**22% ERDF** 

12% Fédéral

### Key Figures

#### **SOURCES OF REVENUE**

Revenus : 4.490 k€

21% Technology transfer

22% European framework programs

18% Wallonia

**22% ERDF** 

12% Fédéral

6% Other

#### Revenues: 4.490 k€

21% Technology transfer

22% European framework programs

18% Wallonia

22% Convergence ERDF

12% Federal

6% Other