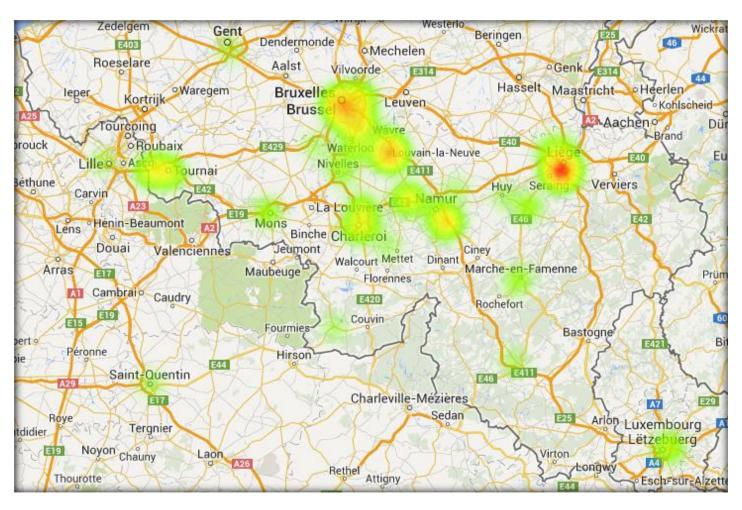

|

### Geography





Services aux entreprises



R&D

### Key Figures – R&D Projects



#### **PARTNERSHIPS**



119 partnerships, With 103 different entities:

21 Wallonia/Business

19 Wallonia/Research

11 Wallonia/Other

25 Europe/Business

36 Europe/Research

6 Europe/Other

2016

### Key Figures – R&D Projects



#### **SOURCES OF REVENUE**

#### **SOURCE OF FUNDING**



#### APPLICATION DOMAIN



#### Revenues: 4.490 k€

21% Technology transfer

22% European framework programs

18% Wallonia

22% Convergence ERDF

12% Federal

6% Other

#### 24 R&D projects:

- 4 Structural funds in Wallonia
- 5 Competitiveness clusters
- 4 Walloon programs
- 2 International programs
- 8 European Framework Programs

1 Other

#### 24 R&D projects:

- 10 Software industry
- 3 Transport & logistics
- 3 Health
- 2 Manufactu