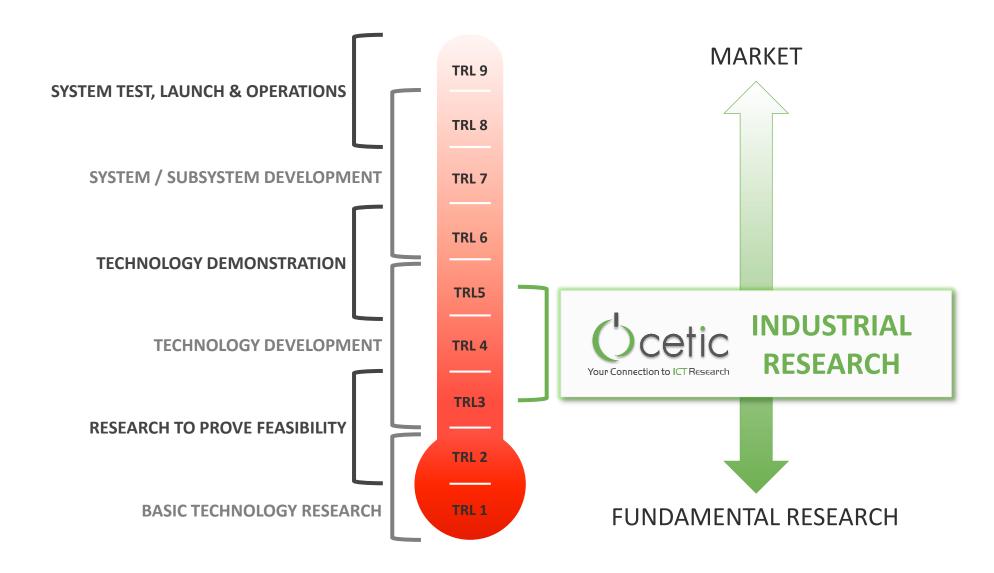

IPS**



119 partnerships, With 103 different entities:

21 Wallonia/Business

19 Wallonia/Research

11 Wallonia/Other

25 Europe/Business

36 Europe/Research

6 Europe/Other

2016

### Key Figures – R&D Projects



#### **SOURCES OF REVENUE**

#### **SOURCE OF FUNDING**



#### APPLICATION DOMAIN



#### Revenues: 4.490 k€

21% Technology transfer

22% European framework programs

18% Wallonia

22% Convergence ERDF

12% Federal

6% Other

#### 24 R&D projects:

- 4 Structural funds in Wallonia
- 5 Competitiveness clusters
- 4 Walloon programs
- 2 International programs
- 8 European Framework Programs

1 Other

#### 24 R&D projects:

- 10 Software industry
- 3 Transport & logistics
- 3 Health
- 2 Manufacturing
- 3 Energy
- 3 Digital and co-creation

2016

### Technology Readiness Level





#### Involvement in European programmes





H2020

**BEACON\*** 

**TANGO** 



FP7

PaaSage

**POLCA** 

Evidence

Redirnet

Ascetic

Bonfire

**RESERVOIR** 

Deploy-IP

PONTE \*

S-Cube









Other EU projects

Numericanal (Interreg)

NWERide (Interreg)

12MSTEEL (RFCS)

ComodIT (Era-Net)

SPES (Central Europe)

AMACS (Era-Net)

Dapcare (Era-Net)

Extra (Cornet)

C2A (Interreg)



FP6

Oldes

**BEinGRID** 

CoreGRID

**EverGrow** 

QualOSS \*

GridTrust \*

AssessGrid

HPC4U

\* Coordinator

#### Conclusion



#### **CONTEXT**

- Created in 2001
- Accredited Research Centre
- ~45 researcher in 3 departments

#### **MISSION**

- Applied Research at EU and Regional level
- Technology Transfert Agent to (inter-) Regional Industry



#### **SERVING INDUSTRY**

- SotA/Techno Evaluation