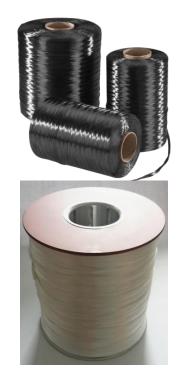

#### **Project: R&D of Re-Winding station**

- Full automatically re-winding process
- Carbon & Glass Fibers
- From functional model to 3-shift operation station