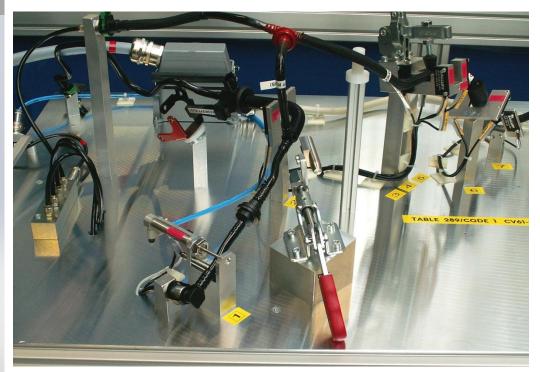

# Assembly stations/machines - AUTOMOTIVE

#### **AUTOMOTIVE INDUSTRY**

ASSEMBLY MACHINES / LINES TESTING MACHINES ROBOTIC STATIONS