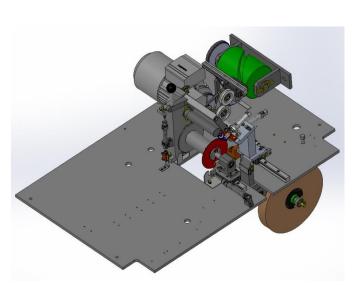

#### **Project: R&D of Re-Winding station**

- Full automatically re-winding process
- Carbon & Glass Fibers
- From functional model to 3-shift operation station