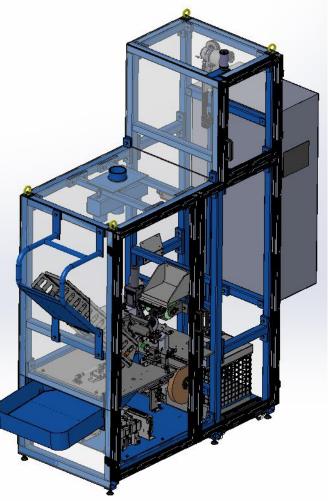

#### **Project: R&D of Re-Winding station**

- Full automatically re-winding process
- Carbon & Glass Fibers
- From functional model to 3-shift operation station