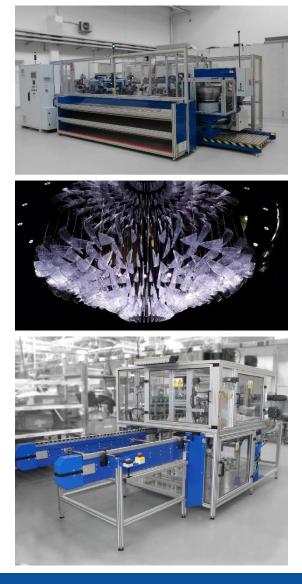

# Assembly stations/machines - AUTOMOTIVE

#### **Project: R&D of Re-Winding station**

- Full automatically re-winding process
- Carbon & Glass Fibers
- From functional model to 3-shift operation station