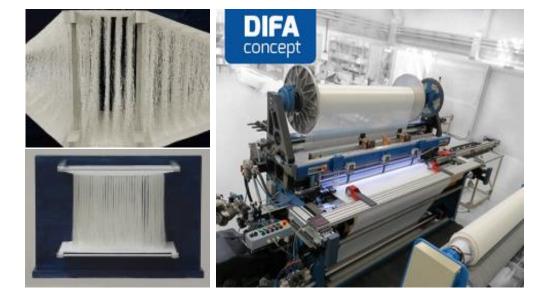

#### **FIRST WORLDWIDE**

P 45 Airjet weaving machine - 1952 DIFA Weaving machine for 3D texiles with flexible distance - 2017