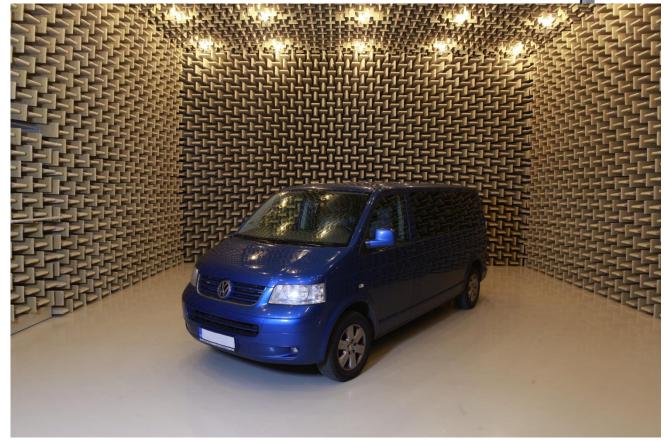

### **SEMI-ANECHOIC ROOM**

#### **SEMI – ANECHOIC ROOM**

- Internal size 12×8,5×5,5 m
- Acoustic pressure measurement from 20 dB(A)
- Measurement of machines up to 10 ton
- Technological media supply