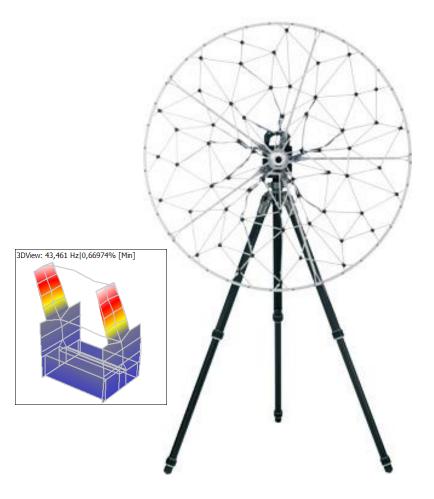

HINE INDUSTRY**

AUTOMATIC TOOL CHANGE TOOLS MAGAZINES RADIAL CAM GRINDE

TEXTILE INDUSTRY AIR JET WEAVING MACHINES WATER JET WEAVING







### **LEAK TESTING STATION**











# Assembly stations/machines - AUTOMOTIVE









#### **Project: R&D of Re-Winding station**

- Full automatically re-winding process
- Carbon & Glass Fibers
- From functional model to 3-shift operation station











### **TOOL MACHINE INDUSTRY R&D, CAD design, assembly, production**







### **SEMI-ANECHOIC ROOM**





#### **SEMI – ANECHOIC ROOM**

- Internal size 12×8,5×5,5 m
- Acoustic pressure measurement from 20 dB(A)
- Measurement of machines up to 10 ton
- Technological media supply









#### HIGH SPEED PROCESS ANALYSIS



#### **THERMOCAMERA**



#### **MEASURING OF NOISE AND VIBRATIONS**







### LASER PROCESS

- Technology Development
- Prototype Manufacturing
- Small Series Production
- Parameter / Process Optimization







#### **CUSTOMER'S PORTFOLIO** – academic sektor





CRSV

#### **CUSTOMER'S PORTFOLIO** – *industry sector*







#### LAST REALISATIONS FOR COSTUMERS FROM AUTOMOTIVE INDUSTRY







### **PROJECT PROPOSAL I.**

#### **Mechatronic differential**



- For demanding dynamic applications
- Serial and parallel sequencing of conventional and electronic mechanisms.
- Looking for: Development of application of the principle





## **PROJECT PROPOSAL II.**

#### **Material databases for FEM analysis**



- Databases of data of nonlinear materials
- Application of data for FEM simulation
- Looking for:
  - Partners for creation of material databases
  -